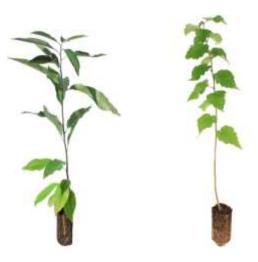

## Saplings for Sale

Dear Parents/Carers,

We have been given a large number of saplings, which include blackthorn (sloe), hawthorn, rowan, hazel, silver birch, oak and wild cherry and grey willow. These are all wonderful for helping promote wildlife (although some do have large thorns!)

We will be planting some on the school grounds but will have a large number left over that we will be offering to parents and the local community for a suggested donation of £1 per plant.

These will be on sale <u>from 8.30am - 9.15am and then from 2.45pm - 3.30pm in the church car park before and after school on Friday this week.</u>