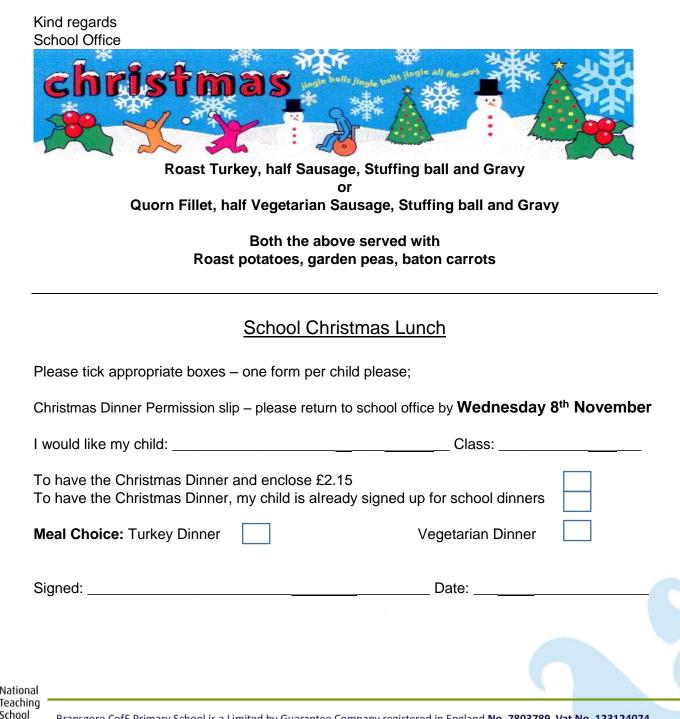

## School Christmas Lunch

On **Tuesday 5<sup>th</sup> December** Mrs Payne will be making a special Christmas meal. This lunch is open to all children, if you would like your child to have lunch on this day please complete and return the slip with £2.15 by **Wednesday 8<sup>th</sup> November** so that Mrs Payne can order the food. Years R, 1 and 2 do not need to pay but do need to complete the form.

Please note that children who normally have hot school dinners will automatically be included in this event, but we do require you to fill in the form below so we can order food appropriately.